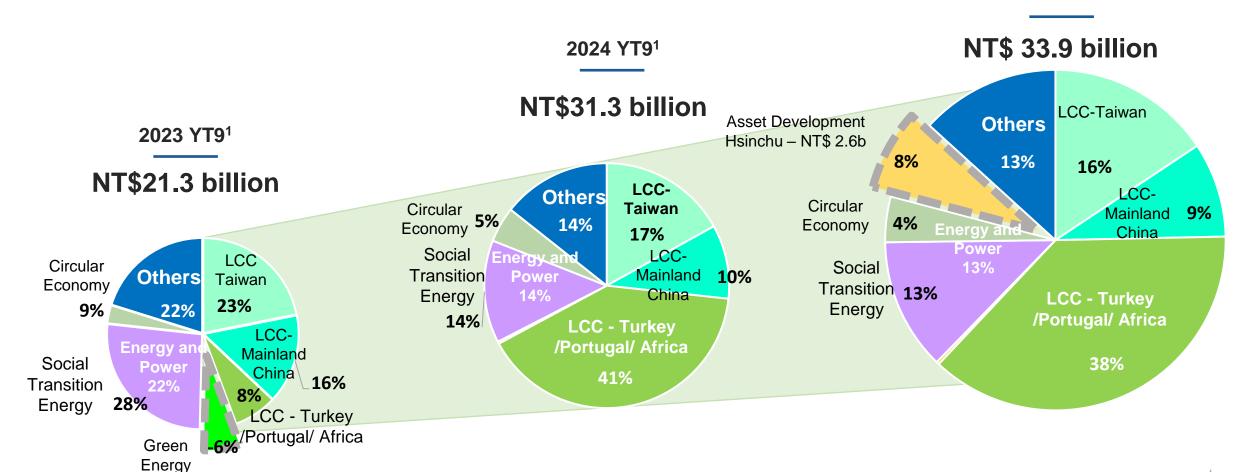

## European Market Drives 47% EBITDA Growth to NT\$31.3B

2024 YT9<sup>1</sup> + Hsinchu land sale

Unit: NT\$

Note 1: Includes EBITDA of Onyx Ta-Ho.

Note 2: Oyak and Cimpor account for 27% and 14% respectively.