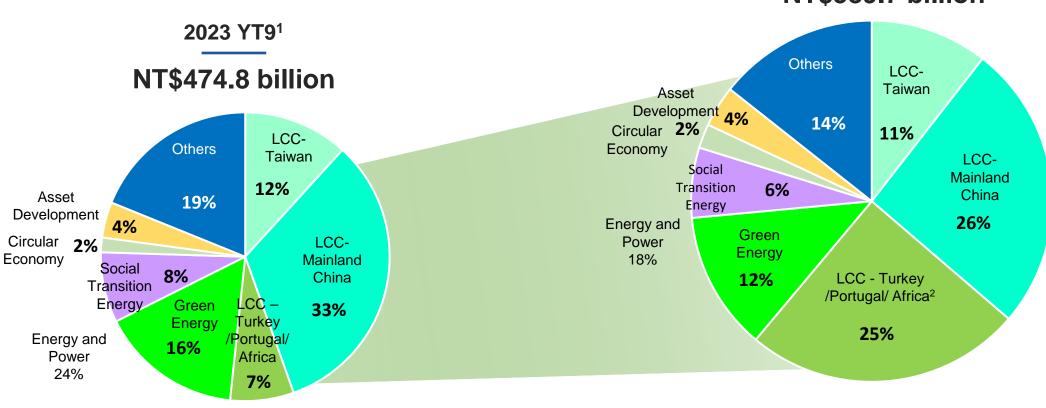

# Revenue Grows 29% to NT\$109B, Moving Toward a New Horizon

Unit: NT\$

Note 1: Includes revenue of Onyx Ta-Ho.

Note 2: Oyak and Cimpor account for 22% and 11% respectively.