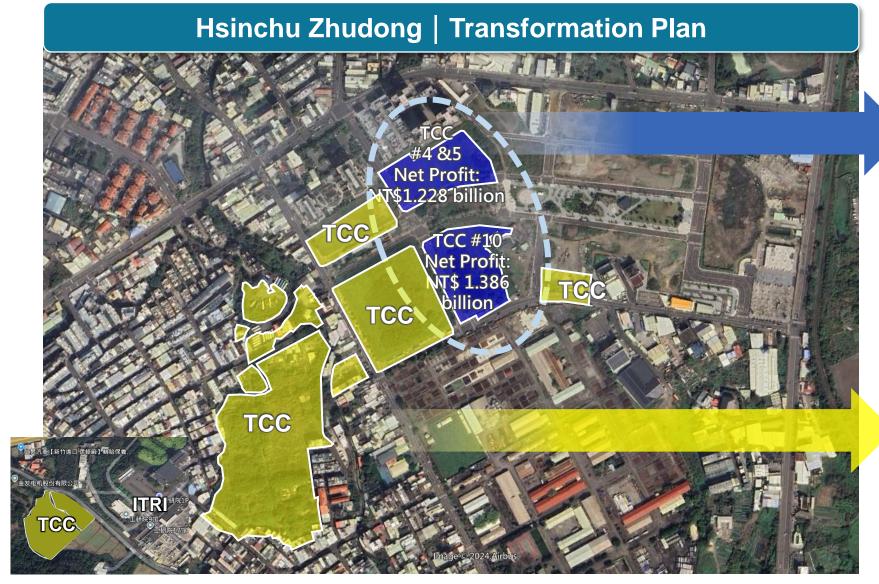

## Revitalization Plan: Hsinchu Land Project

#### Phase 1 Sold

- Area: Approx.6,508.83 ping
- Unit Price:NT\$505k/per ping
- Total Transaction Amount: Approx.
   NT\$3.287 billion

#### Remaining Land

- Area: 22,922 ping
- Currently seeking partners

Note 1: Includes Hsinchu Touzhongpu Industrial Land.