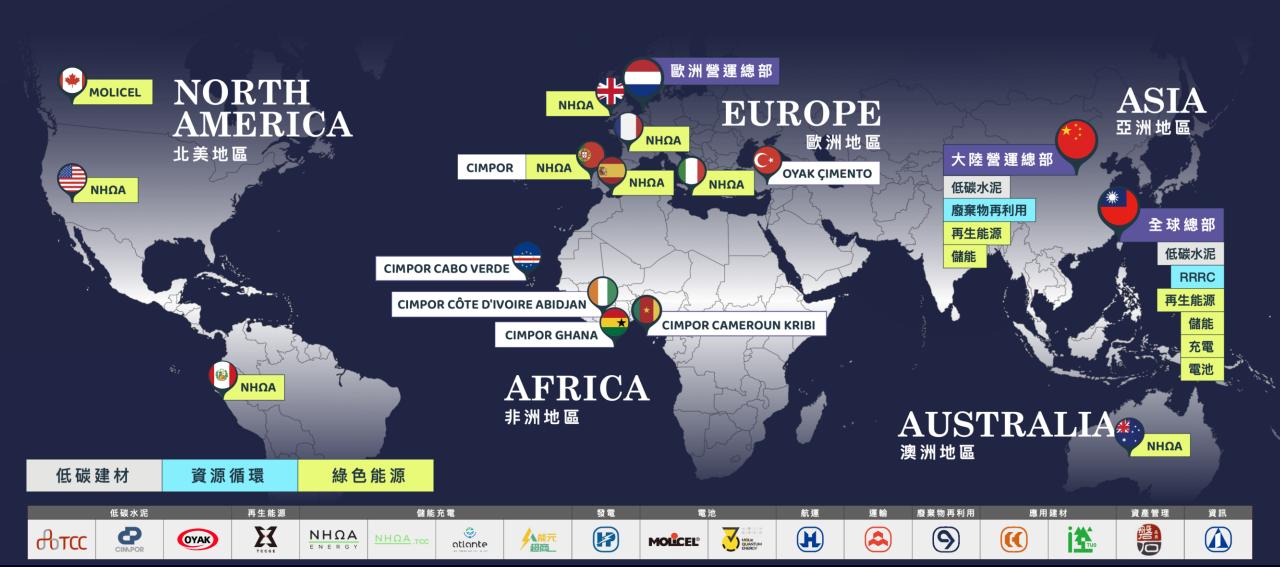

# Consolidated Revenue Reveals a New World Map

2024 YT9<sup>1</sup>

NT\$109 billion

Note 1: Includes revenue of Onyx Ta-Ho.