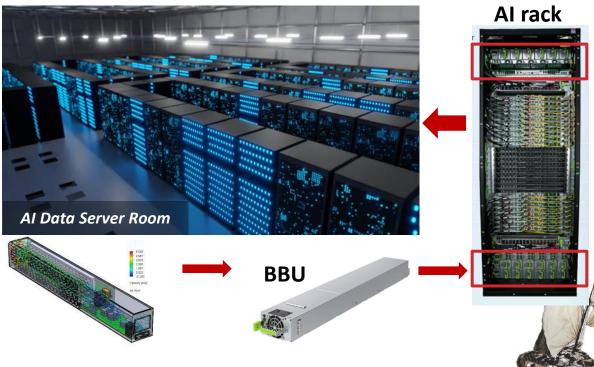

## Battery Line Yield Exceeds 90%, Benefits Emerging

Molicel partner Archer recently announced securing a **\$500m** electric aircraft order from Japan's Soracle.

Molicel's high-power batteries will begin shipping 5kW BBU batteries in **Q4 2024**, with major cloud service customers gradually verifying and receiving shipments.

#### **BBU** Application

Source: https://www.theverge.com/2024/11/7/24290281/archer-soracle-evtol-air-taxi-japan; OCP Summit 2024/ORV3 Catalina