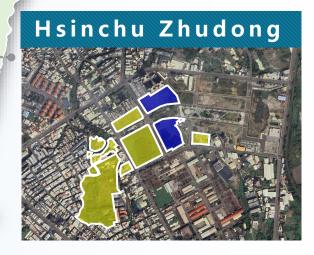

## Revitalization Plan: Hsinchu Land Project

#### Phase 1 Sold

- Area: Approx.6,508.83 ping
- Unit Price:NT\$505k/per ping
- Total Transaction Amount: Approx.
   NT\$3.287 billion

#### Remaining Land

- Area: 22,922 ping
- Currently seeking partners

Note 1: Includes Hsinchu Touzhongpu Industrial Land.