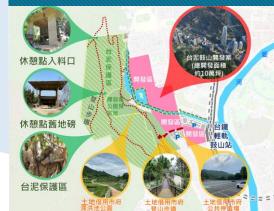

## Revitalization Plan: Kaohsiung Gushan Land Project

## **Kaohsiung Gushan Project | Revitalization Plan** Development Project **Entrance** (Total Development Area: Approx. 100,000 **Rest Area** Kaohsiung Light Rail -**Gushan Station** Conservation City Government Zone City Government **Public Parking Lot Detention Pond Park Hiking Trails**

#### **Short-term Plan**

- Shoushan Park Restoration:
  Ecological rehabilitation
  Cultural preservation
- Land Provided to Kaohsiung City Government: Planning for public parking, hiking trails, and a detention basin

#### Mid-to-long-term Plan

Gushan Development (Approx. 100,000 ping)