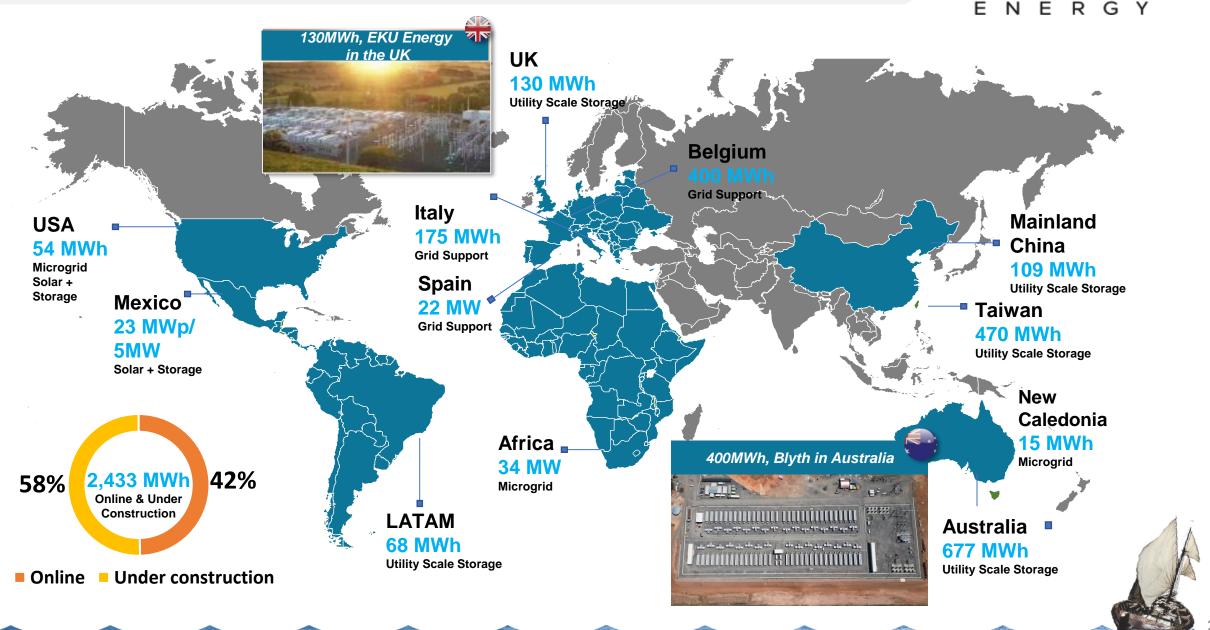

# Consolidated Revenue Reveals a New World Map

2024 YT9<sup>1</sup>

NT\$109 billion

Note 1: Includes revenue of Onyx Ta-Ho.