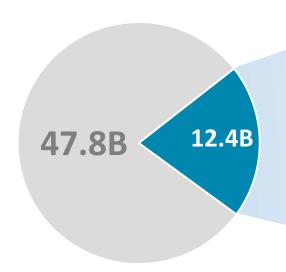

## Assets Firmly Rooted, Growing 24% to NT\$589.7B

Unit: NT\$

Note 1: Includes total assets of Onyx Ta-Ho.

Note 2: Oyak and Cimpor account for 17% and 8% respectively.