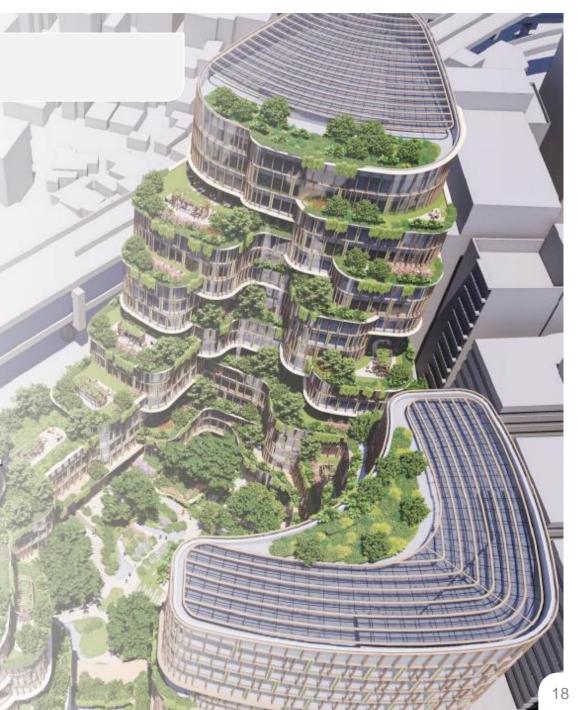

## A New Urban Oasis: Taipei Xinyi Land Project

The TCC Taipei project brings a fresh urban presence to Taipei, blending modern architectural design with natural inspiration to embody TCC's core climate, environmental, and social commitments.

## A Conversation with the Mountain and the City

## Sustainability Narrative

Sustainability and innovation are integral to every aspect of the design, aligning with TCC's vision of a carbon-neutral, climate-resilient development.

## Interlocking Mountain Ranges

the office tower features cascading terraced volumes surrounding a verdant courtyard, evoking a mountain-like presence in the urban fabric

## Woven Valley Stream