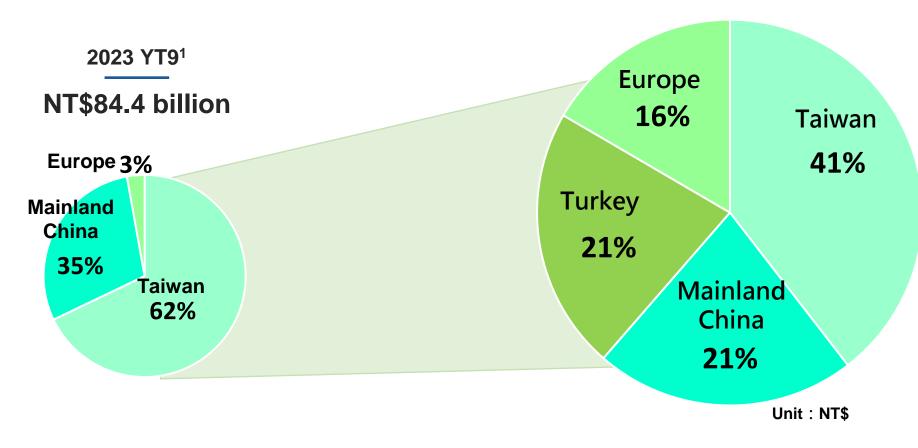

# Consolidated Revenue Reveals a New World Map

2024 YT9<sup>1</sup>

NT\$109 billion

Note 1: Includes revenue of Onyx Ta-Ho.