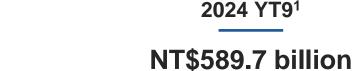

## Assets Firmly Rooted, Growing 24% to NT\$589.7B

Unit: NT\$

Note 1: Includes total assets of Onyx Ta-Ho.

Note 2: Oyak and Cimpor account for 17% and 8% respectively.